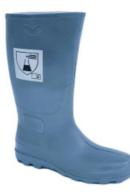

### an occupational, a chemical resistant footwear

CHIMIE NS 36/38 the full boot (outsole and upper) is made of rubber. The boot is manufactured in one operation using compression molding process.

Pictures :

CHIMIE NS 36/38 EN ISO 20347:2022 05 HRO FO CR LG SR C € 0333

ETCHE SECURITE 58 impasse des Artisans 64130 Viodos-Abense-de-Bas FRANCE 36 3UK 01/25

Category : O5 HRO FO CR LG SR