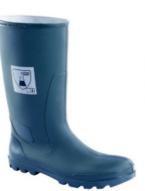

### an occupational, a chemical resistant footwear

CHIMIE NS 36/38 the full boot (outsole and upper) is made of rubber. The boot is manufactured in one operation using compression molding process.

Pictures :

CHIMIE NS 36/38 EN ISO 20347:2022 05 HRO FO CR LG SR C € 0333

ETCHE SECURITE 58 impasse des Artisans 64130 Viodos-Abense-de-Bas FRANCE 36 3UK 01/25

Category : O5 HRO FO CR LG SR