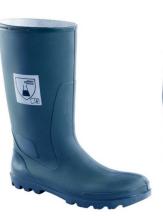

## a safety and chemical resistant footwear CHIMIE SA 36/38

the full boot (outsole and upper) is made of rubber. The boot is manufactured in one operation using compression molding process.

CHIMIE SA 36/38 EN ISO 20345:2022 S5 HRO FO CR LG SR € 0333

## a safety and chemical resistant footwear **CHIMIE SA**

the full boot (outsole and upper) is made of rubber. The boot is manufactured in one operation using compression molding process.

Pictures :

CHIMIE SA EN ISO 20345:2022 S5S HRO FO CR LG SR C€0333